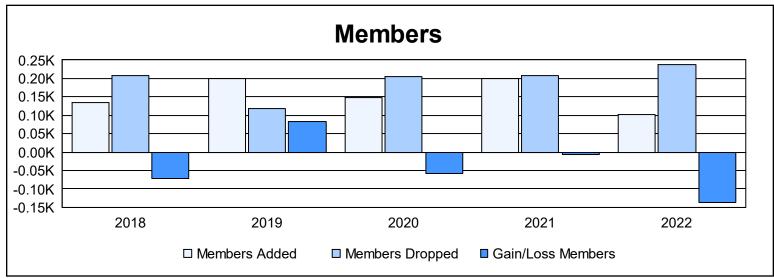

District 5M 10 As of June 2022 Cumulative

| Year      | New<br>Clubs | Dropped<br>Clubs | Gain/<br>Loss<br>Clubs | New<br>Members | Charter<br>Members | Reinstate<br>Members | Transfer<br>Members | Total<br>Member<br>Added | Total<br>Members<br>Dropped | Gain/<br>Loss<br>Members |
|-----------|--------------|------------------|------------------------|----------------|--------------------|----------------------|---------------------|--------------------------|-----------------------------|--------------------------|
| 2017-2018 | 0            | 0                | 0                      | 116            | 4                  | 8                    | 7                   | 135                      | 207                         | -72                      |
| 2018-2019 | 1            | 0                | 1                      | 174            | 22                 | 4                    | 1                   | 201                      | 119                         | 82                       |
| 2019-2020 | 1            | 0                | 1                      | 109            | 24                 | 6                    | 8                   | 147                      | 206                         | -59                      |
| 2020-2021 | 1            | 1                | 0                      | 102            | 72                 | 25                   | 2                   | 201                      | 207                         | -6                       |
| 2021-2022 | 0            | 3                | -3                     | 90             | 1                  | 5                    | 5                   | 101                      | 238                         | -137                     |
| Average   | 1            | 1                | 0                      | 118            | 25                 | 10                   | 5                   | 157                      | 195                         | -38                      |