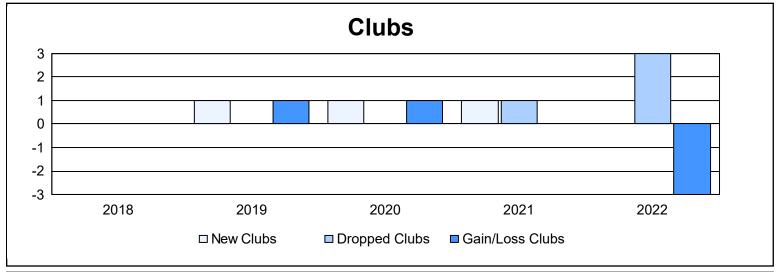

District 5M 10 As of June 2022 Cumulative

| Year      | New<br>Clubs | Dropped<br>Clubs | Gain/<br>Loss<br>Clubs | New<br>Members | Charter<br>Members | Reinstate<br>Members | Transfer<br>Members | Total<br>Member<br>Added | Total<br>Members<br>Dropped | Gain/<br>Loss<br>Members |
|-----------|--------------|------------------|------------------------|----------------|--------------------|----------------------|---------------------|--------------------------|-----------------------------|--------------------------|
| 2017-2018 | 0            | 0                | 0                      | 116            | 4                  | 8                    | 7                   | 135                      | 207                         | -72                      |
| 2018-2019 | 1            | 0                | 1                      | 174            | 22                 | 4                    | 1                   | 201                      | 119                         | 82                       |
| 2019-2020 | 1            | 0                | 1                      | 109            | 24                 | 6                    | 8                   | 147                      | 206                         | -59                      |
| 2020-2021 | 1            | 1                | 0                      | 102            | 72                 | 25                   | 2                   | 201                      | 207                         | -6                       |
| 2021-2022 | 0            | 3                | -3                     | 90             | 1                  | 5                    | 5                   | 101                      | 238                         | -137                     |
| Average   | 1            | 1                | 0                      | 118            | 25                 | 10                   | 5                   | 157                      | 195                         | -38                      |